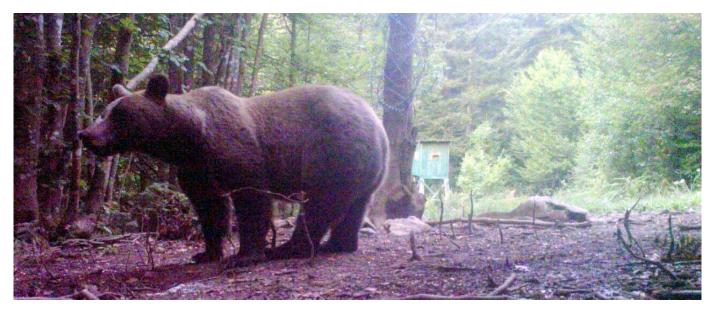

European Brown Bear population in Croatia is healthy and in good shape. In last decades is in significant increase. Majority of the bruins killed are in medal range. Among them a couple mosters over 400 CIC points.

## Flat rate hunt for Brown bear in medal range in Croatia

The main hunting area is central Croatia, 2-3 hours drive from Zagreb airport. It is sparsely populated and heavily forested land. Hunt is conducted by waiting in well isolated elevated cabins close to permanent bait. Scouting is done several weeks before the hunt starts. Experienced local professional game keeper will accompany hunter while seating by active bait hit regular by trophy bear in medal size.