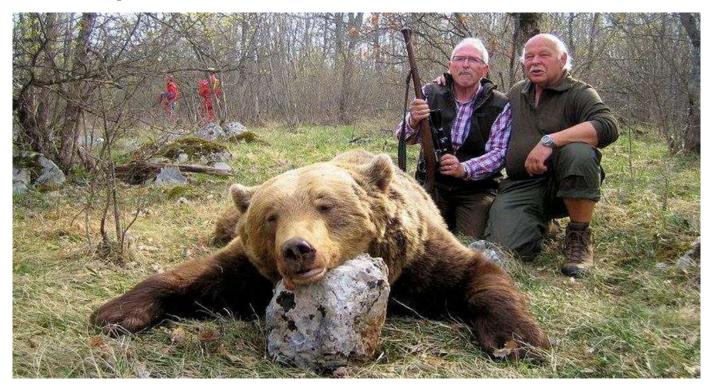

European Brown Bear population in Croatia is healthy and in good shape. In last decades is in significant increase. Majority of the bruins killed are in medal range. Among them a couple mosters over 400 CIC points.

- Service of certified blood tracing team when successfully retrieve wounded bear (450 EUR)
- Fly fishing for trout in famous Gacka river nearby
- Trophy fees:
  - Bear in medal range (up to 400 CIC points): 5.990 €
  - Bear below medal range (till 249,99 CIC points)2.990 €
  - Monster bear over 400 CIC points 7.990 €

## Base for charging trophy fee is measurement of bear hide according to CIC system!

For reservation of the hunt we request payment of the basic hunt price. 50 % of the trophy fee should be paid at arrivalto hunt area. Difference is due at the end of the hunt.