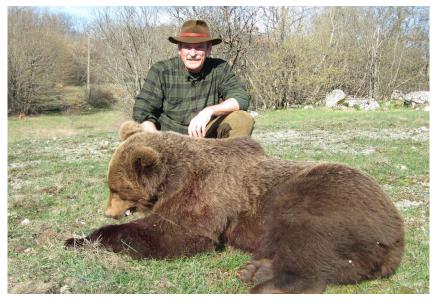

European Brown Bear population in Croatia is healthy and in good shape. In last decades is in significant increase. Majority of the bruins killed are in medal range. Among them a couple mosters over 400 CIC points.

- Service of certified blood tracing team when successfully retrieve wounded bear (450 EUR)
- Fly fishing for trout in famous Gacka river nearby
- Trophy fees:
  - Bear in medal range (up to 400 CIC points): 5.990 €
  - Bear below medal range (till 249,99 CIC points)2.990 €
  - Monster bear over 400 CIC points 7.990 €

## Base for charging trophy fee is measurement of bear hide according to CIC system!

For reservation of the hunt we request payment of the basic hunt price. 50 % of the trophy fee should be paid at arrivalto hunt area. Difference is due at the end of the hunt.